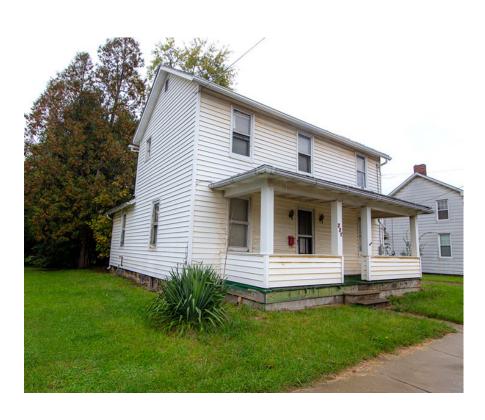

**REAL ESTATE:** Two-story, two-bedroom and one-bath home having hardwood floors, living room, kitchen, and dining area. Full basement with breaker electric service and gas available at street (no furnace in home), city water and sewer. Corner lot size 45' x 180' and current taxes \$1,505 per year. Located on the Greenway bike trail. Home ready for updates, check it out!